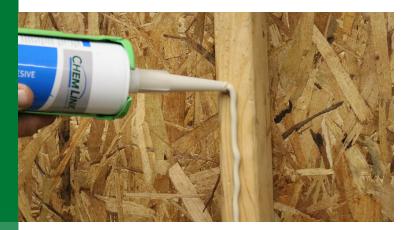

**BuildSecure** is a fast setting, non-burning structural adhesive designed for various "panel on frame" assemblies in commercial and residential construction. BuildSecure is specially designed for bonding most construction materials including wood studs, galvanized steel framing, aluminum framing, rafters, subfloors, drywall, gypsum, stone, fiberglass, FRP panels, expanded polystyrene (EPS), and polyurethane foam.