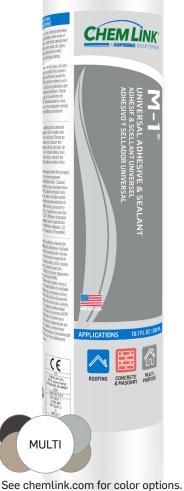

## **UNIVERSAL ADHESIVE & SEALANT**

M-1 is a moisture-cure, multi-purpose structural adhesive/sealant designed for bonding and sealing a wide range of construction materials. M-1 forms a tough, elastic & waterproof seal to most roofing materials, masonry, wood, glass, aluminum and foam. M-1 bonds well to most building surfaces, including metal flashing, copings, skylights, and HVAC surfaces, and makes for an excellent construction adhesive sealant for multiple applications.

- Solvent-free, 100% solids will not shrink
- Non-slump, applies vertically and overhead
- 20-minute skin over
- No outgassing on damp surfaces
- Good color stability, will not suntan
- Paintable after 24 hours
- SWRI validated for ± 35% joint movement
- Miami-Dade Approved
- Made in the USA ISO 9001:2015 certified processes
- ASTM E84 Class A fire rated