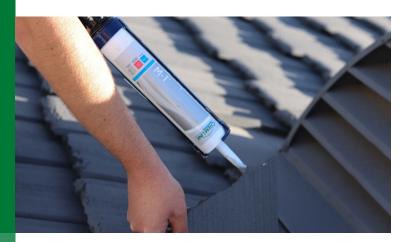

## **UNIVERSAL ADHESIVE & SEALANT**

M-1 is a moisture-cure, multi-purpose structural adhesive/sealant designed for bonding and sealing a wide range of construction materials. M-1 forms a tough, elastic & waterproof seal to most roofing materials, masonry, wood, glass, aluminum and foam. M-1 bonds well to most building surfaces, including metal flashing, copings, skylights, and HVAC surfaces, and makes for an excellent construction adhesive sealant for multiple applications.