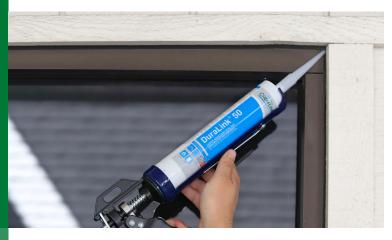

## SUPER ADHESION SEALANT

**DuraLink 50** is an extremely elastic, moisture-cure, elastomeric sealant designed for use in roofing, cementitious siding, metal architecture, curtain wall construction and joints subject to movement. DuraLink 50 has excellent elastomeric properties, which is ideal for a wide range of applications, including difficult surfaces such as Kynar  $500^{\circ}$  PVDF, other anodized metals and coatings, and can be used as a vinyl siding sealant as well. DuraLink 50 is isocyanate-free, paintable and SWRI validated for  $\pm$  50% joint movement.

- Bonds to Kynar 500 PVDF coated metal
- Solvent-free, 100% solids will not shrink
- Non-slump, applies vertically and overhead
- 40-minute skin over
- No outgassing on damp surfaces
- Available in a wide range of colors
- Color stability, will not suntan
- Paintable after 24 hours
- Made in the USA ISO 9001:2015 certified processes