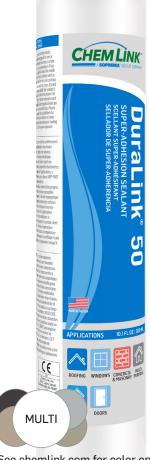

## **DURALINK® 50**

## SUPER ADHESION SEALANT

**DuraLink 50** is an extremely elastic, moisture-cure, elastomeric sealant designed for use in roofing, cementitious siding, metal architecture, curtain wall construction and joints subject to movement. DuraLink 50 has excellent elastomeric properties, which is ideal for a wide range of applications, including difficult surfaces such as Kynar  $500^{\circ}$  PVDF, other anodized metals and coatings, and can be used as a vinyl siding sealant as well. DuraLink 50 is isocyanate-free, paintable and SWRI validated for  $\pm$  50% joint movement.

See chemlink.com for color options.

**APPLICATIONS** 