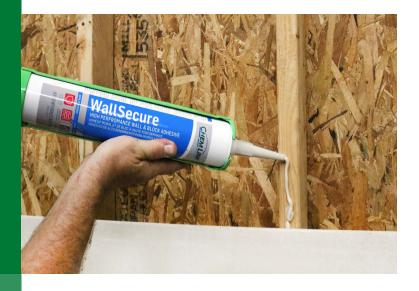

## HIGH-PERFORMANCE WALL & BLOCK ADHESIVE

WallSecure is a high-solids, solvent-free, fast-setting, moisture-cure adhesive. Specially designed for bonding drywall, gypsum, landscape blocks, capstones, stone, foam, fiberglass, FRP panels and ceiling systems, WallSecure is ideal for filling gaps or forming bonds on irregular surfaces without shrinking. WallSecure complies with all OSHA, state, local and federal air quality regulations.

- Ideal for filling gaps or forming bonds on irregular surfaces without shrinking
- Solvent-free, 100% solids will not shrink
- No outgassing on damp surfaces
- Can be applied at temperatures down to 32°F (0°C)
- Fast-setting
- High-adhesion
- Non-carcinogenic
- Made in the USA ISO 9001:2015 certified processes