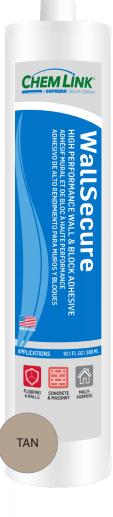

## HIGH-PERFORMANCE WALL & BLOCK ADHESIVE

WallSecure is a high-solids, solvent-free, fast-setting, moisture-cure adhesive. Specially designed for bonding drywall, gypsum, landscape blocks, capstones, stone, foam, fiberglass, FRP panels and ceiling systems, WallSecure is ideal for filling gaps or forming bonds on irregular surfaces without shrinking. WallSecure complies with all OSHA, state, local and federal air quality regulations.

- Ideal for filling gaps or forming bonds on irregular surfaces without shrinking
- Solvent-free, 100% solids will not shrink
- No outgassing on damp surfaces
- Can be applied at temperatures down to 32°F (0°C)
- Fast-setting
- High-adhesion
- Non-carcinogenic
- Made in the USA ISO 9001:2015 certified processes