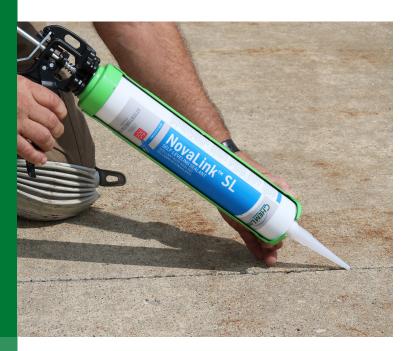

## **SELF-LEVELING SEALANT**

**NovaLink SL** is a self-leveling, moisture-cure, construction sealant specially formulated for application in horizontal concrete expansion joints. NovaLink SL levels to a smooth, level finish and bonds well to masonry, wood, aluminum, steel, slate, natural stone, clay tile, aged asphalt and most other construction materials. NovaLink SL will not outgas or bubble when applied to damp concrete.