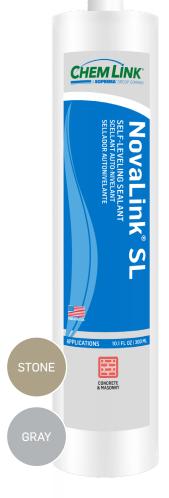

## **NOVALINK® SL**

## **SELF-LEVELING SEALANT**

**NovaLink SL** is a self-leveling, moisture-cure, construction sealant specially formulated for application in horizontal concrete expansion joints. NovaLink SL levels to a smooth, level finish and bonds well to masonry, wood, aluminum, steel, slate, natural stone, clay tile, aged asphalt and most other construction materials. NovaLink SL will not outgas or bubble when applied to damp concrete.

- Solvent-free, 100% solids will not shrink
- Isocyanate-free
- 30-minute skin over
- No outgassing on damp surfaces
- Color stability, will not suntan
- Paintable after 24 hours
- ± 25% joint movement
- Made in the USA ISO 9001:2015 certified processes