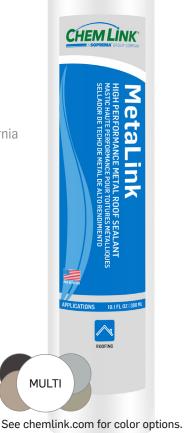

## CHEM LINK®

## **METALINK**

## HIGH PERFORMANCE METAL ROOF SEALANT

**MetaLink** is a multi-purpose neutral-cure, silicone construction and roof sealant specially formulated for application in a variety of job site conditions. MetaLink is designed for use with many building materials, including galvanized aluminum, metal, Kynar 500 PVDF coated metal, glass, and most roofing materials. MetaLink is available in many colors to match contemporary tastes in decorative metal roof and siding products. MetaLink is isocyanate-free and validated for  $\pm$  50% joint movement.