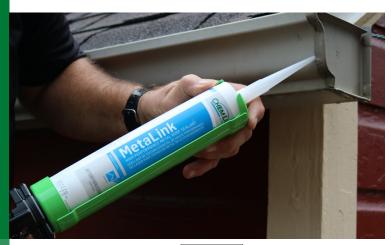

## HIGH PERFORMANCE METAL ROOF SEALANT

**MetaLink** is a multi-purpose neutral-cure, silicone construction and roof sealant specially formulated for application in a variety of job site conditions. MetaLink is designed for use with many building materials, including galvanized aluminum, metal, Kynar 500 PVDF coated metal, glass, and most roofing materials. MetaLink is available in many colors to match contemporary tastes in decorative metal roof and siding products. MetaLink is isocyanate-free and validated for  $\pm$  50% joint movement.