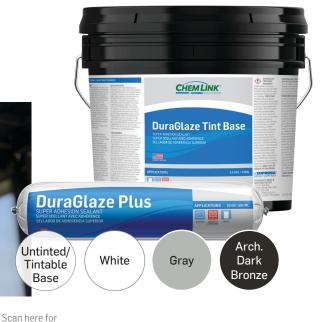

## **CHEM LINK® DuraGlaze Plus** SUPER ADHESION SEALANT

## DuraGlaze Plus is a premium grade, extremely elastic, highperformance, moisture-cure sealant designed for:

- **Fenestrations**
- Perimeter sealing (windows, doors and panels)
- Metal architecture
- Curtain wall construction
- Joints subject to movement

## **Advantages:**

- Provides longer working time for tooling
- Thicker consistency designed based on professional installer feedback
- Low dirt pickup
- ± 50% joint movement
- Solvent-free, 100% solids will not shrink